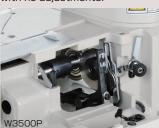

# J 3000P series

Flatbed, interlock stitch machines

**W3500P** 

Cylinder bed, interlock stitch machines

W3600P

New Series
Available Soon!

# Adjustable needle bar stroke

The needle bar stroke can be changed easily, so the machine can respond to a wide range of materials, such as light to heavy weight fabrics.

The oil filter catches dirt and dust, keeping the oil clean.