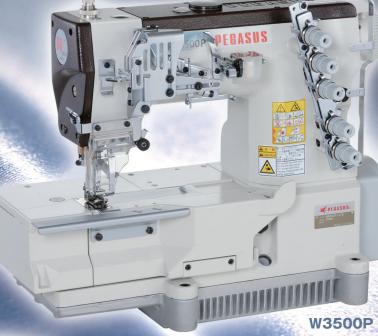

# J 3000P series

Flatbed, interlock stitch machines

**W3500P** 

Cylinder bed, interlock stitch machines

W3600P

New Series
Available Soon!