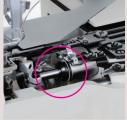

## Point 1 Oil Barrier

The oil seals employed exert dramatic "Oil Barrier" effectiveness, blocking the leakage of even one drop of oil from the needle bar and other relevant parts while the machine is running, and even while the machine is stopped at night.

\*Looper shaft can be equipped with only for W3600P series