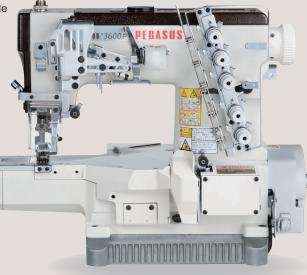

# J 3000P series

Flatbed, interlock stitch machines

**W3500P** 

Cylinder bed, interlock stitch machines

W3600P

New Series
Available Soon!

### Increased production efficiency, ease of operation and efficient maintenance create various new values for sewing factories, stimulating development.