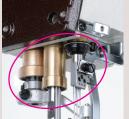

## Point 1 Oil Barrier

The oil seals employed exert dramatic "Oil Barrier" effectiveness, blocking the leakage of even one drop of oil from the needle bar and other relevant parts while the machine is running, and even while the machine is stopped at night.

\*Looper shaft can be equipped with only for W3600P series