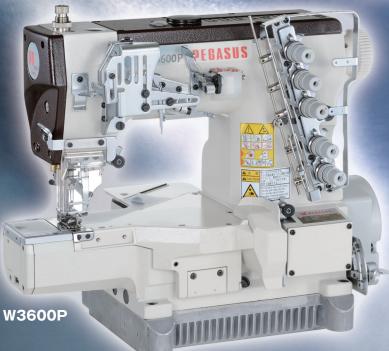

# J 3000P series

Flatbed, interlock stitch machines

**W3500P** 

Cylinder bed, interlock stitch machines

W3600P

New Series
Available Soon!