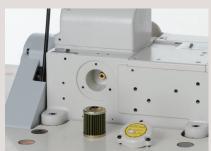

# Adjustable needle bar stroke

The needle bar stroke can be changed easily, so the machine can respond to a wide range of materials, such as light to heavy weight fabrics.

The oil filter catches dirt and dust, keeping the oil clean.