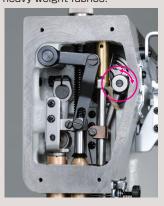

## Point 1 Oil Barrier

The oil seals employed exert dramatic "Oil Barrier" effectiveness, blocking the leakage of even one drop of oil from the needle bar and other relevant parts while the machine is running, and even while the machine is stopped at night.

\*Looper shaft can be equipped with only for W3600P series