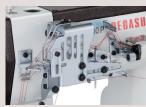

## Point 1 Oil Barrier

The oil seals employed exert dramatic "Oil Barrier" effectiveness, blocking the leakage of even one drop of oil from the needle bar and other relevant parts while the machine is running, and even while the machine is stopped at night.

Patent pending

All you have to do is open the side cover! You can easily thread the machine, adjust the gauge parts and clean the areas around them. 

Available for only the W3500P series