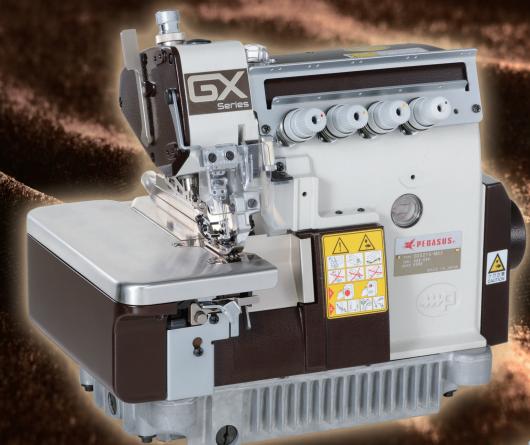

A dry-head type machine achieves high speed!

**Overedgers** 

GX5200

Safety stitch machines

GX3200

Variable top feed, overedgers

**GXT5200** 

Variable top feed, safety stitch machines

**GXT3200** 

High speed and oil free machines were born, with a maximum machine speed of 7,000 rpm.