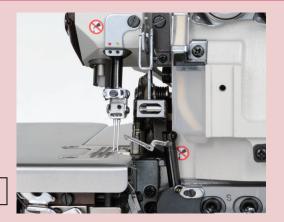

## **Grease lubrication**

State-of-the-art grease lubrication technology has been employed for the

"needle bar mechanism" and "upper looper mechanism. A dry-head type machine protects your important sewn products

against oil stains.

A new type of needle thread take-up achieves beautiful seams, even on heavy weight fabrics with low needle thread tension.