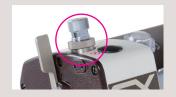

nditions.



#### Totally-enclosed type top feed mechanism employed only for the GXT series

Prevents oil splashes, protecting your important sewn products against oil







The industry's first

#### Easy-to-adjust the amount of movement of the top feed dog (GXT series only)

The amount of front-to-back and up-and-down movement of the top feed dog can be easily adjusted with a lever according to various kinds of sewn products.







A new type of needle thread take-up achieves beautiful seams, even on heavy weight fabrics with low needle thread tension.





### Outstanding design with ease of operation

Sufficient space around the operator's hands improves operator visibility and increases ease of operation.



**%GXT** series



#### Calibrated presser foot pressure adjustment screw



# PEGASUS SEWING MACHINE MFG. CO., LTD.