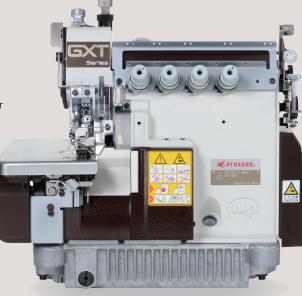

A dry-head type machine achieves high speed!

**Overedgers** 

GX5200

Safety stitch machines

GX3200

Variable top feed, overedgers

**GXT5200** 

Variable top feed, safety stitch machines

**GXT3200** 

High speed and oil free machines were born, with a maximum machine speed of 7,000 rpm.