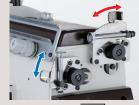

#### Totally-enclosed type top feed mechanism employed only for the GXT series

Prevents oil splashes, protecting your important sewn products against oil

The industry's first

#### Easy-to-adjust the amount of movement of the top feed dog (GXT series only)

The amount of front-to-back and up-and-down movement of the top feed dog can be easily adjusted with a lever according to various kinds of sewn products.