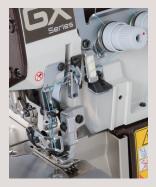

## **Grease lubrication**

State-of-the-art grease lubrication technology has been employed for the

"needle bar mechanism" and "upper looper mechanism. A dry-head type machine protects your important sewn products

against oil stains.

A new type of needle thread take-up achieves beautiful seams, even on heavy weight fabrics with low needle thread tension.