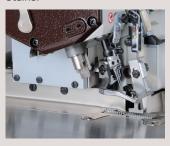

#### Totally-enclosed type top feed mechanism employed only for the GXT series

Prevents oil splashes, protecting your important sewn products against oil

The industry's first

#### Easy-to-adjust the amount of movement of the top feed dog (GXT series only)

The amount of front-to-back and up-and-down movement of the top feed dog can be easily adjusted with a lever according to various kinds of sewn products.